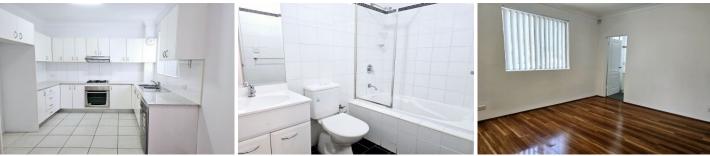

## Features:

- -3bedrooms, 2 with mirrored built-ins, the master with an ensuite
- -Timber flooring throughout
- -Freshly painted
- -Combined lounge/dining with reverse cycle air-condition
- -Modern kitchen with stone benchtops, GAS appliances and a dishwasher
- -Internal laundry
- -2 undercover balconies
- -LARGE double lock up garage with storage 38sqm
- -Level 1 in a secure building with video intercom