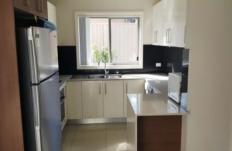

## Features:

- 4 bedrooms all with built ins, the master with an ensuite
- Kitchen with Caesarstone benchtops, dishwasher, GAS cooking, ducted range hood and polyutherane cabinets
- Tiled downstairs and carpeted upstairs
- Ducted air-condition (2 zones)
- Internal laundry with a clothes dryer
- Remote lock up garage plus a car space
- Low maintenance front and rear yards
- VDO security alarmed