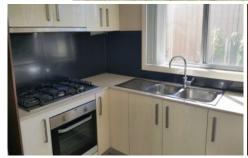

## Features:

- 4 bedrooms all with built ins, the master with an ensuite
- Kitchen with Caesarstone benchtops, dishwasher, GAS cooking, ducted range hood and polyutherane cabinets
- Tiled downstairs and carpeted upstairs
- Ducted air-condition (2 zones)
- Internal laundry with a clothes dryer
- Remote lock up garage plus a car space
- Low maintenance front and rear yards
- VDO security alarmed