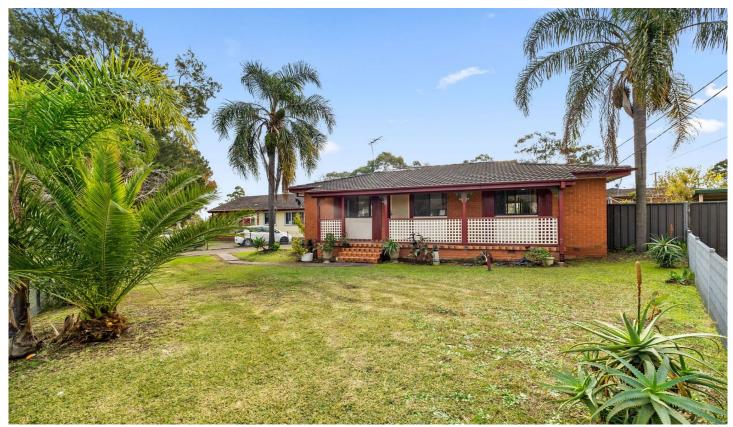

## 17 Bindaree Street Hebersham NSW

## AUCTION 3rd AUGUST @ 11am ONSITE This 4 bedroom home is situated just a short walk to

Hebersham Public School and within close proximity to Foodworks Hebersham, Good Shepherd Primary School, Western Grammar School, & Dawson Public School.

## Features:

Front undercover balcony
Separate living area with air condition
Kitchen with gas appliances and eat in dining area
Hardwood timber flooring
Main bedroom with mirrored built-ins
Bed 2 with built ins
Bed 3 with bins and study benchtop
4th bed Carpeted with no built ins
Bathroom with a skylight