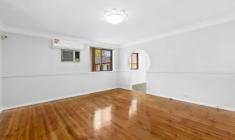

## Features:

Front undercover balcony
Separate living area with air condition
Kitchen with gas appliances and eat in dining area
Hardwood timber flooring
Main bedroom with mirrored built-ins
Bed 2 with built ins
Bed 3 with bins and study benchtop
4th bed Carpeted with no built ins
Bathroom with a skylight