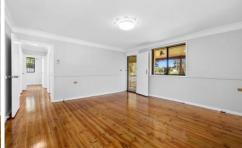

## Features:

Front undercover balcony
Separate living area with air condition
Kitchen with gas appliances and eat in dining area
Hardwood timber flooring
Main bedroom with mirrored built-ins
Bed 2 with built ins
Bed 3 with bins and study benchtop
4th bed Carpeted with no built ins
Bathroom with a skylight