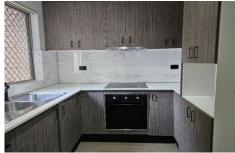

## 23/1 Reid Avenue Westmead NSW

Situated within a short stroll to Wentworthville station this 3 bedroom townhouse is a must to inspect? Features:

- Combined lounge and dining area with brand new tiled flooring
- Freshly painted throughout
- Brand new timber flooring upstairs
- Three bedrooms, each with mirrored built-in wardrobes
- Separate kitchen with stainless steel appliances
- Powder room and toilet downstairs
- Main bathroom with a bathtub
- Internal laundry facilities
- Expansive front balcony
- Single lock-up garage with internal access