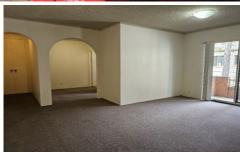

- -Separate lounge area with air-condition and leading onto a balcony
- -Dining area
- -Separate kitchen with electrical appliances
- -Study area
- -Main bedroom with built-ins, air-condition and balcony
- -2nd bedroom with built-ins
- -Renovated 2 way bathroom with access from the main bedroom
- -Leafy balcony views
- -Internal laundry