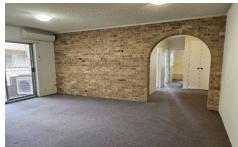

- -Separate lounge area with air-condition and leading onto a balcony
- -Dining area
- -Separate kitchen with electrical appliances
- -Study area
- -Main bedroom with built-ins, air-condition and balcony
- -2nd bedroom with built-ins
- -Renovated 2 way bathroom with access from the main bedroom
- -Leafy balcony views
- -Internal laundry