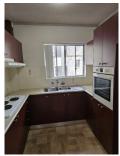

- -Separate lounge area with air-condition and leading onto a balcony
- -Dining area
- -Separate kitchen with electrical appliances
- -Study area
- -Main bedroom with built-ins, air-condition and balcony
- -2nd bedroom with built-ins
- -Renovated 2 way bathroom with access from the main bedroom
- -Leafy balcony views
- -Internal laundry