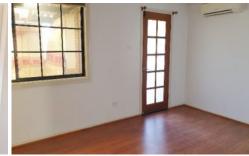

## Features:

- Tiled downstairs, Timber flooring upstairs
- Separate lounge area
- Kitchen/Dining area with GAS appliances, granite benchtops, and polyurethane cabinets
- Internal laundry with attached powder room
- Rear undercover deck and landscaped backyard
- Storage under stairwell
- Bedroom 1 with aircon, ensuite and built-ins, leads onto an undercover balcony and sunroom
- Bedroom 2 with aircon and built-ins
- Bedroom 3 with air-con and built-ins