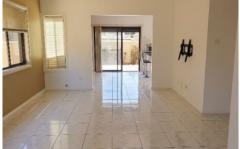

## Features:

- Tiled downstairs, Timber flooring upstairs
- Separate lounge area
- Kitchen/Dining area with GAS appliances, granite benchtops, and polyurethane cabinets
- Internal laundry with attached powder room
- Rear undercover deck and landscaped backyard
- Storage under stairwell
- Bedroom 1 with aircon, ensuite and built-ins, leads onto an undercover balcony and sunroom
- Bedroom 2 with aircon and built-ins
- Bedroom 3 with air-con and built-ins