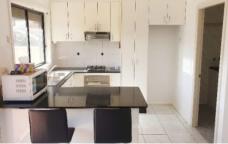

## Features:

- Tiled downstairs, Timber flooring upstairs
- Separate lounge area
- Kitchen/Dining area with GAS appliances, granite benchtops, and polyurethane cabinets
- Internal laundry with attached powder room
- Rear undercover deck and landscaped backyard
- Storage under stairwell
- Bedroom 1 with aircon, ensuite and built-ins, leads onto an undercover balcony and sunroom
- Bedroom 2 with aircon and built-ins
- Bedroom 3 with air-con and built-ins