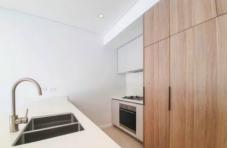

- -Timber floors in the living areas
- -Carpet in the bedroom with built-in wardrobe
- -Ultra modern bathroom
- -Integrated kitchen with stone splashbacks and benchtops, stainless steel Smeg appliances including GAS cooktop, multi-function oven, range hood, dishwasher and a microwave.
- -Internal laundry with a clothes dryer
- -Ducted air conditioning
- -Security car space plus storage