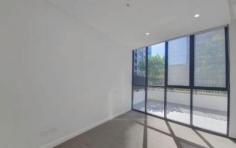

- -Timber floors in the living areas
- -Carpet in the bedroom with built-in wardrobe
- -Ultra modern bathroom
- -Integrated kitchen with stone splashbacks and benchtops, stainless steel Smeg appliances including GAS cooktop, multi-function oven, range hood, dishwasher and a microwave.
- -Internal laundry with a clothes dryer
- -Ducted air conditioning
- -Security car space plus storage