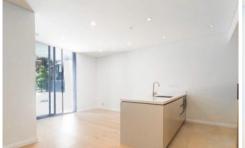

- -Timber floors in the living areas
- -Carpet in the bedroom with built-in wardrobe
- -Ultra modern bathroom
- -Integrated kitchen with stone splashbacks and benchtops, stainless steel Smeg appliances including GAS cooktop, multi-function oven, range hood, dishwasher and a microwave.
- -Internal laundry with a clothes dryer
- -Ducted air conditioning
- -Security car space plus storage