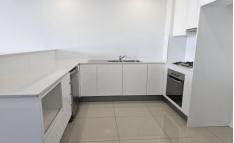

## Features:

Carpeted and timber flooring Combined lounge dining kitchen Kitchen with gas appliances and a dishwasher with stone benchtops Aircon in the lounge and bedroom 2

Large undercover balcony with BBQ connection and scenic