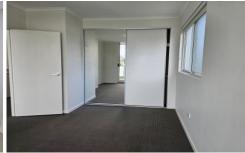

## Features:

Carpeted and timber flooring Combined lounge dining kitchen Kitchen with gas appliances and a dishwasher with stone benchtops Aircon in the lounge and bedroom 2

Large undercover balcony with BBQ connection and scenic