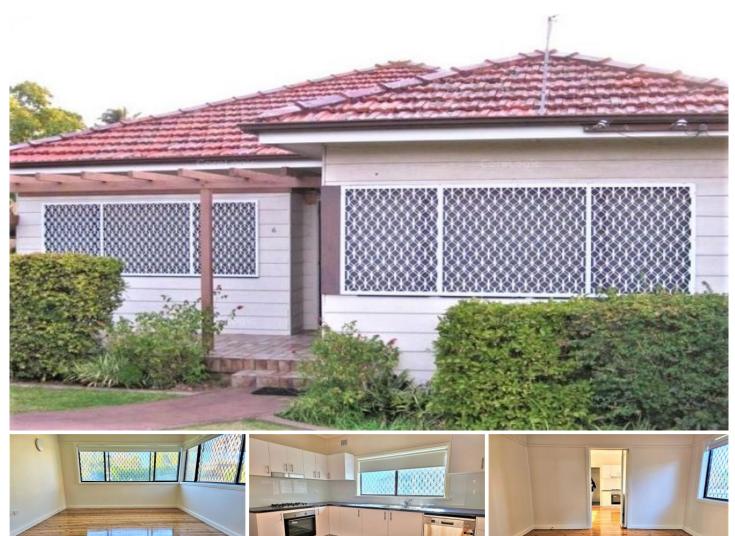

## **6 Broxbourne Street Westmead NSW**

"This fully renovated 3 bedroom home is strategically located with close proximity to Westmead's Medical Precinct & Parramatta CBD"

Features:

3 bedrooms the master with built-ins

Polished timber flooring

Separate living and dining areas

Modern kitchen with GAS appliances and a dishwasher

Air condition

Fully renovated bathroom

Internal laundry

But wait! There's more?.the rent includes water, electricity

& gardening!!!

Call now to inspect!

3 📭 1 🔓 1 🗬

**View :** https://www.leroymageerealestate.com.au/lease/nsw/parramatta/westmead/residential/house/788 3861

Leroy Magee 963898