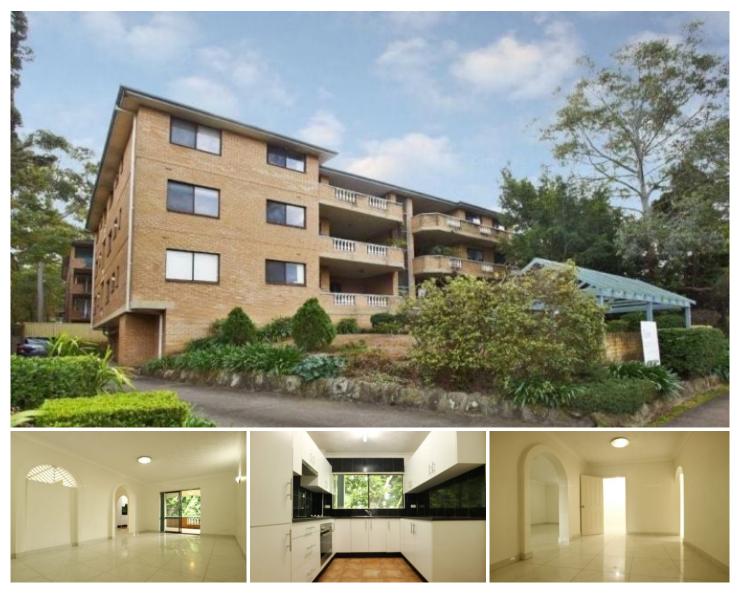

## 8/16-18 Alfred Street Westmead NSW

This renovated apartment is situated in a PRIME location just a short stroll to Westmead Station, Public School, Hospital, Parramatta Park and all other amenities.

The apartment offers a well designed layout, with separate kitchen, dining and living areas, brick construction and the flooring is tiled throughout.

## Features:

- 2 bedrooms, both with mirrored built-ins, the master with an ensuite

- Office/study
- Renovated kitchen and bathrooms
- Large living room
- Separate dining area
- Large undercover balcony
- Separate laundry room
- Located in a small block of 14 apartments