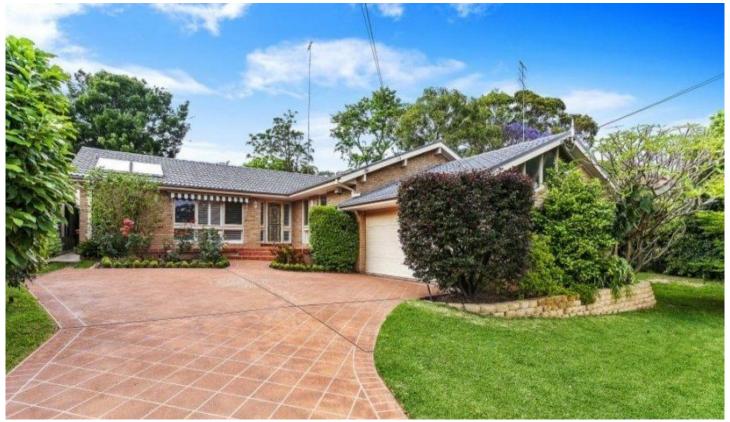

## 14 Antill Crescent Baulkham Hills NSW

This cosy 4 bedroom home offers comfortable and convenient living within close proximity to Baulkham Hills High School, Baulkham Hills North Public School, Crestwood High School, The Hills Community Kindergarten, Waves Fitness and Aquatic Centre and Roxborough Park.

## Features:

- 4 bedrooms with timber flooring, LARGE master bedroom with an ensuite
- Kitchen with electrical appliances, Caesarstone benchtops, dishwasher and a step in pantry cupboard
- Large family room with a GAS fireplace heater and reverse cycle air condition
- Separate dining/breakfast area