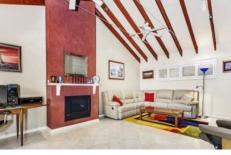

## Features:

- 4 bedrooms with timber flooring, LARGE master bedroom with an ensuite
- Kitchen with electrical appliances, Caesarstone benchtops, dishwasher and a step in pantry cupboard
- Large family room with a GAS fireplace heater and reverse cycle air condition
- Separate dining/breakfast area