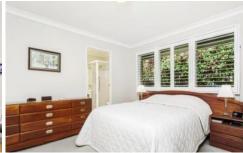

## Features:

- 4 bedrooms with timber flooring, LARGE master bedroom with an ensuite
- Kitchen with electrical appliances, Caesarstone benchtops, dishwasher and a step in pantry cupboard
- Large family room with a GAS fireplace heater and reverse cycle air condition
- Separate dining/breakfast area