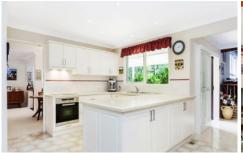

## Features:

- 4 bedrooms with timber flooring, LARGE master bedroom with an ensuite
- Kitchen with electrical appliances, Caesarstone benchtops, dishwasher and a step in pantry cupboard
- Large family room with a GAS fireplace heater and reverse cycle air condition
- Separate dining/breakfast area